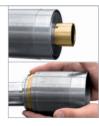

# Installation made easy

Simple seal replacement and clean venting

## What are you **driven by?**

Are you driven by maintaining the cylinder quality and extending service life? Then we recommend using the professional Hänchen tool for changing seals and venting! This tool is precisely matched to the cylinders, allowing you to work comfortably and quickly.

By replacing the seal and venting, you can prevent failures, save time and costs while profiting from smooth workflows and increased plant productivity.

The step by step instructions can be found in the Hänchen operation and maintenance manual.