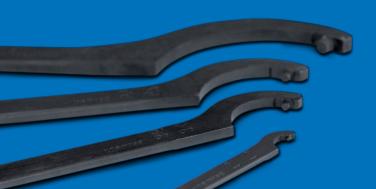

### Hook wrench in acc. with DIN 1810

- To hold the piston rod during installation
- Available for diameters of 12-200 mm