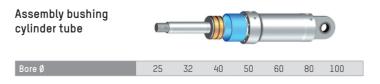

## + The installation aids: simple, effective, safe

Assembly pin rod

Bore Ø

| 1 (s - s |  |
|----------|--|

R

| Rod Ø              | 12   | 16  | 20  | 25   | 30   | 40   | 50   |  |
|--------------------|------|-----|-----|------|------|------|------|--|
| Max. thread        | M 10 | M14 | M16 | M 22 | M 24 | M 35 | M 40 |  |
| Max. thread length | 20   | 25  | 32  | 40   | 48   | 62   | 78   |  |
|                    |      |     |     |      |      |      |      |  |

25 32 40 50 60 80 100

• The perfect combination for a gentle,

• For gentle insertion of the piston rod

into the cover

• For PTFE seal recalibration

• For the gentle insertion of the piston rod into the cylinder tube and for the recalibration of stretched PTFE piston seals