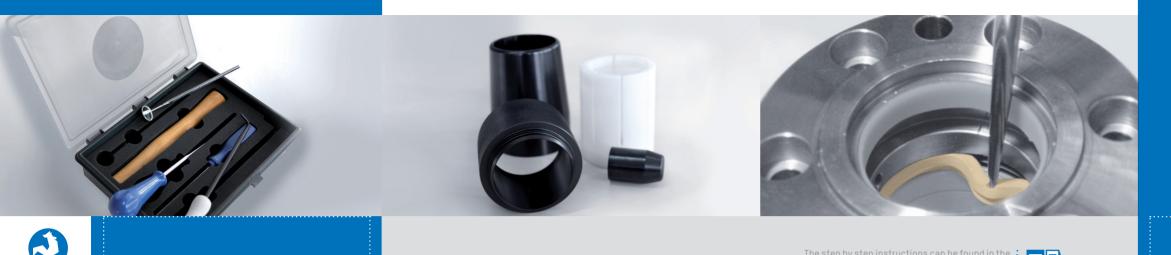

## Assembly tool basic set

- For installation, removal and inspection of sealing
- The basic set includes a hook tool, a rounded screwdriver, a piercing tool, a wooden stick and a diagnostic