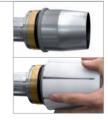

25 32 40 50 60 80 100

• The perfect combination for a gentle,

• For gentle insertion of the piston rod

into the cover

• For PTFE seal recalibration

• For the gentle insertion of the piston rod into the cylinder tube and for the recalibration of stretched PTFE piston seals